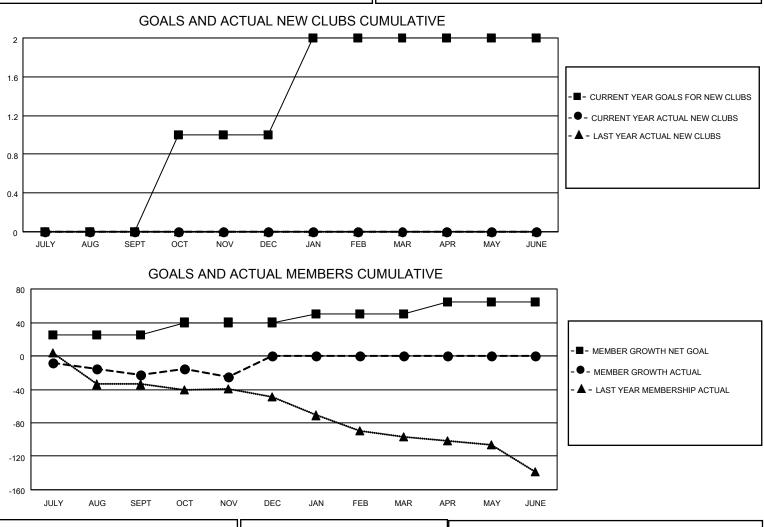

## LOCATION NORTH CAROLINA

District 31 L

Results as of: 11/30/2022

| Clubs                 |               |           |               | Members               |                        |                         |                                                    |
|-----------------------|---------------|-----------|---------------|-----------------------|------------------------|-------------------------|----------------------------------------------------|
| RESULTS FOR 2022-2023 |               |           |               | RESULTS FOR 2022-2023 |                        |                         |                                                    |
| QUARTER               | NEW CLUB GOAL | NEW CLUBS | DROPPED CLUBS | QUARTER               | BER GROWTH NET<br>GOAL | MEMBER GROWTH<br>ACTUAL | DROPPED<br>MEMBERS ACTUAL<br>(including transfers) |
| JULY/AUG/SEPT         | 0             | 0         | 0             | JULY/AUG/SEPT         | 25                     | 8                       | 29                                                 |
| OCT/NOV/DEC           | 1             | 0         | 0             | OCT/NOV/DEC           | 15                     | 21                      | 20                                                 |
| JAN/FEB/MAR           | 1             | 0         | 0             | JAN/FEB/MAR           | 10                     | 0                       | 0                                                  |
| APR/MAY/JUNE          | 0             | 0         | 0             | APR/MAY/JUNE          | 15                     | 0                       | 0                                                  |